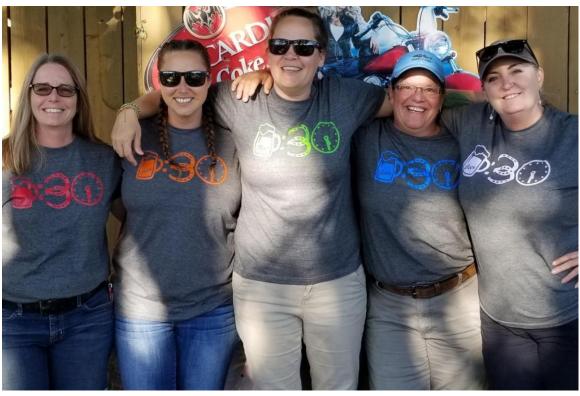

## **BEER:30**

Left to Right: Stacey Creek, Jackie Dean, Emily Clifton, Diane Ford (Team Captain) and Hope Giapedraglia (Sub)

> 64 Wins - \$240 Total \$60 Per Person (if 4 Players)

**SPONSOR – JIM'S ALIBI** 