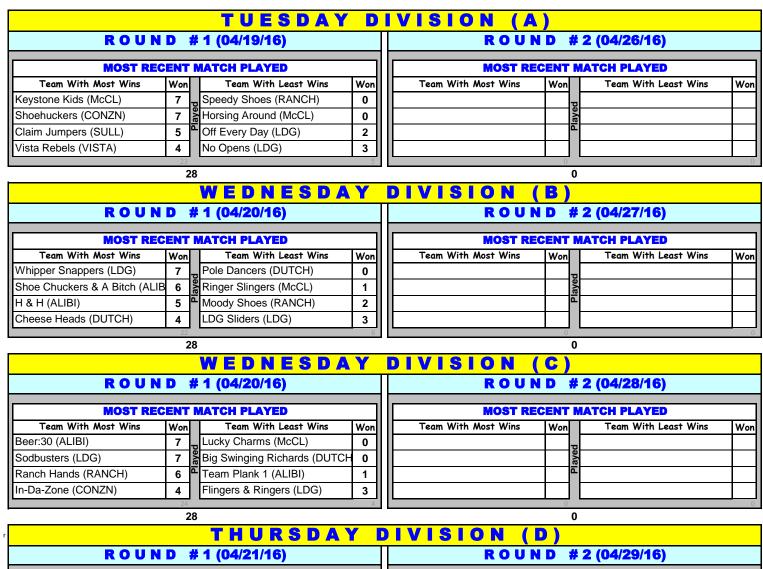

**STANDINGS PACKET:** <u>To be posted "on the web"</u>

BOISE VALLEY HORSESHOE LEAGUE

2016 WEEKLY MATCH INFO for Week Ending: <u>04-21-16</u>

Includes Data for ROUND #1 (All Divisions)

Prepared 04/24/16 by League Manager - Jade Bacus (208) 602-3556

| MOST RECENT MATCH PLAYED |     |       |                        |     |  |  |  |
|--------------------------|-----|-------|------------------------|-----|--|--|--|
| Team With Most Wins      | Won |       | Team With Least Wins   | Won |  |  |  |
| Vista Cats (VISTA)       | 7   | ρ     | X's and O's (CONZN)    | 0   |  |  |  |
| Git'Er Done (LDG)        | 5   | 5 ave | Four Play (McCL)       | 2   |  |  |  |
| LDG Dogs (LDG)           | 5   | ┛     | Ranch Ringers (RANCH)  | 2   |  |  |  |
| Shoeflies (CONZN)        | 5   |       | Turners Bandits (TURN) | 2   |  |  |  |

| R O U N D # 2 (04/29/16) |     |     |                      |     |  |  |  |
|--------------------------|-----|-----|----------------------|-----|--|--|--|
| MOST RECENT MATCH PLAYED |     |     |                      |     |  |  |  |
| Team With Most Wins      | Won |     | Team With Least Wins | Won |  |  |  |
|                          |     | q   |                      |     |  |  |  |
|                          |     | aye |                      |     |  |  |  |
|                          |     | Б   |                      |     |  |  |  |
|                          |     |     |                      |     |  |  |  |
|                          | 0   |     |                      | 0   |  |  |  |

28