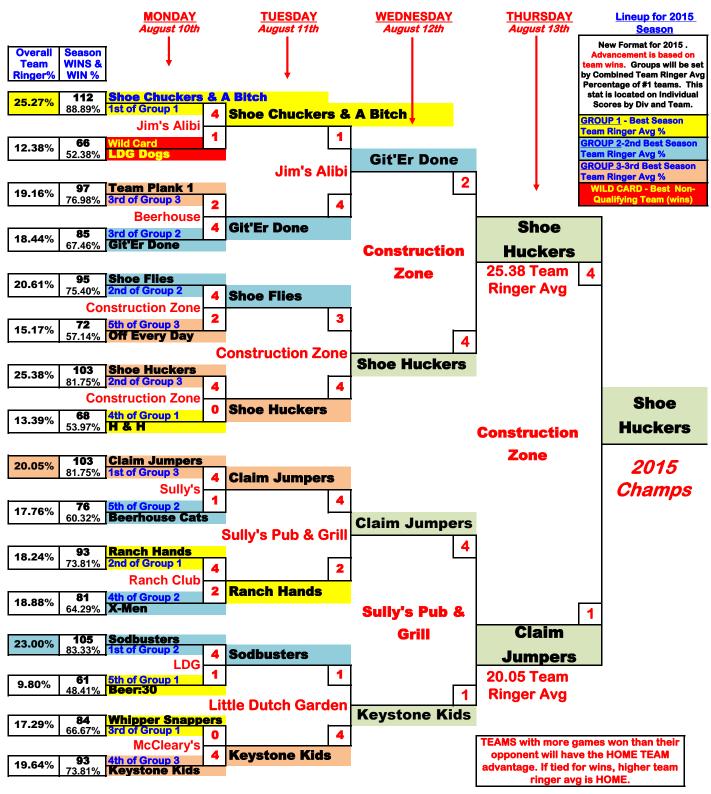

## BOISE VALLEY HORSESHOE LEAGUE 2015 PLAYOFF FORMAT-TOP 5 TEAMS FROM EACH DIVISION (Plus 1 Wild Card)

**REMEMBER** - - Start with GAME #2 and play the TEAM GAME only if necessary to break the tie. It's a "RACE to 4" (i.e. the first team to win 4 games is the WINNER of that match).

Keep this format handy; the League Manager will be calling Team Captains of the qualifying teams during the week-end of August 7th (Fri/Sat/Sun) to tell you what teams go where and you can complete your copy of the form. The winning teams each night must call the League Manager to report your scores, so the teams can be notified where they go the following night. Jade Bacus - 602-3556 (League Manager).

**IMPORTANT NOTICE:** There are currently no fees collected during the playoffs - fees are only collected during the regular season and paid back to each division based on games won. The only award during the playoffs is the championship plaques for each player and the sponsor, plus a roving plaque that stays with the sponsoring bar following the playoffs and until the champs are determined for the next year (i.e. September of 2015 until August of 2016).