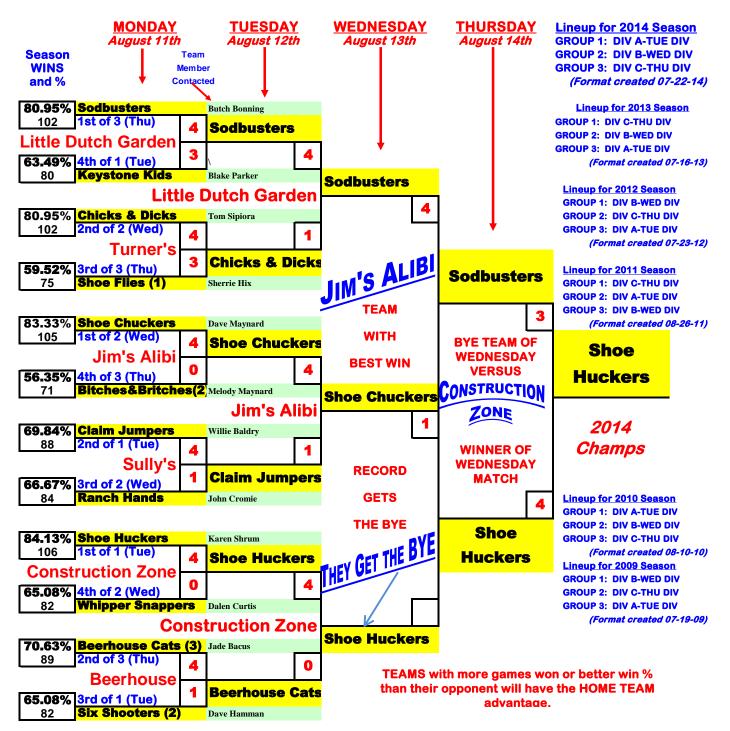

## BOISE VALLEY HORSESHOE LEAGUE 2014 PLAYOFF FORMAT FOR TOP 4 TEAMS FROM EACH DIVISION

**REMEMBER - -** Start with GAME #2 and play the TEAM GAME only if necessary to break the tie. It's a "RACE to 4" (i.e. the first team to win 4 games is the WINNER of that match).

Keep this format handy; the League Manager will be calling Team Captains of the qualifying teams during the week-end of August 8th (Fri/Sat/Sun) to tell you what teams go where and you can complete your copy of the form. The winning teams each night must call the League Manager to report your scores, so the teams can be notified where they go the following night. Jade Bacus - 602-3556 (League Manager).