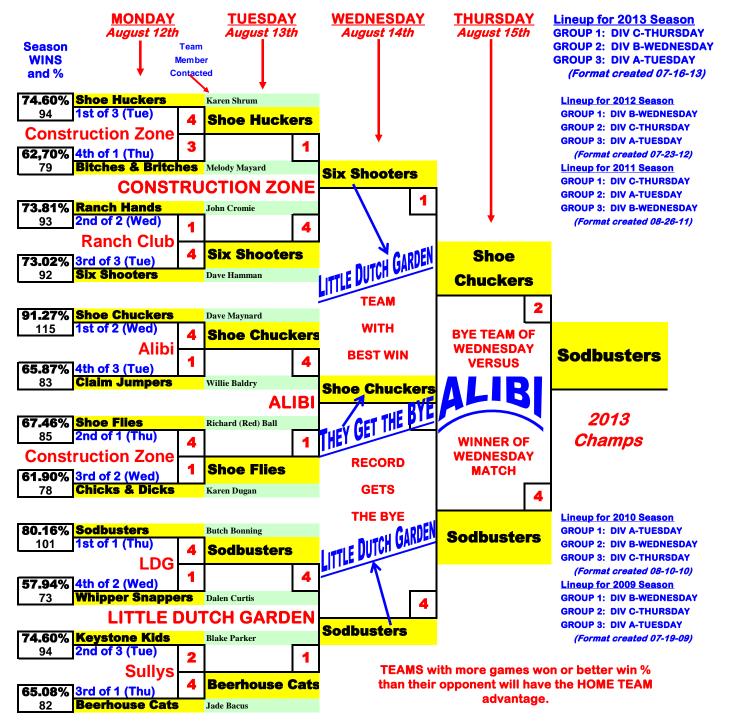

## **BOISE VALLEY HORSESHOE LEAGUE**

## **2013 PLAYOFF FORMAT FOR TOP 4 TEAMS FROM EACH DIVISION**

REMEMBER - - Start with GAME #2 and play the TEAM GAME only if necessary to break the tie. It's a "RACE to 4" (i.e. the first team to win 4 games is the WINNER of that match).

Keep this format handy; the League Manager will be calling Team Captains of the qualifying teams during the week-end of August 9th (Fri/Sat/Sun) to tell you what teams go where and you can complete your copy of the form. The winning teams each night must call the League Manager to report your scores, so the teams can be notified where they go the following night. Jade Bacus - 602-3556 (League Manager).

IMPORTANT NOTICE: There are currently no fees collected during the playoffs - fees are only collected during the regular season and paid back to each division based on games won. The only award during the playoffs is the championship plaques for each player and the sponsor, plus a roving plaque that stays with the sponsoring bar following the playoffs and until the champs are determined for the next year (i.e. September of 2013 until August of 2014).