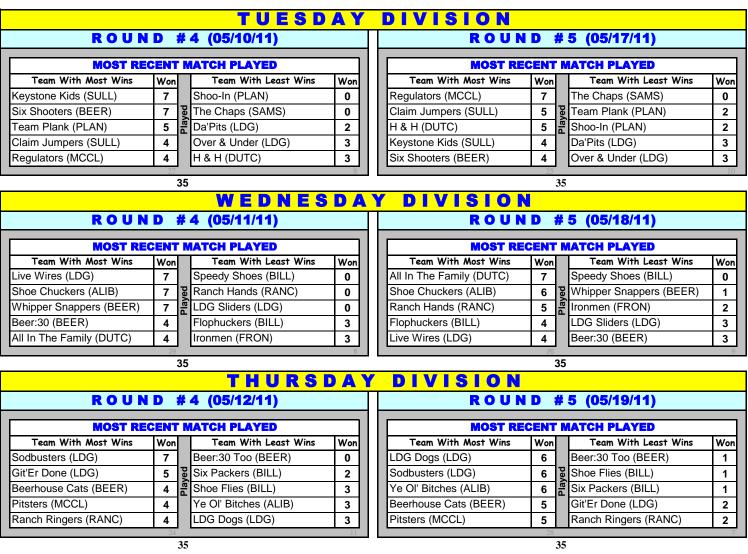

## **STANDINGS PACKET:** <u>To be posted "on the web"</u> **BOISE VALLEY HORSESHOE LEAGUE**

2011 WEEKLY MATCH INFO for Week Ending: 05-19-11 Includes Data for ROUND #5 (All Divisions)

Prepared 05/21/11 by League Manager - Jade Bacus (208) 602-3556